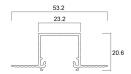

#### **TECHNICAL DRAWINGS**

### **DATA TABLE**

| IA IADLE                              |                                   |
|---------------------------------------|-----------------------------------|
| General data                          |                                   |
| Product name                          | Profile recess trimless 20 2m SET |
| Technology                            | Accessory                         |
| Housing                               | Aluminium                         |
| General application                   | Hospitality, Retail               |
| ETIM Class                            | EC002557                          |
| Warranty                              | 3 years                           |
|                                       |                                   |
| Physical data                         |                                   |
| Housing colour                        | Silver                            |
| Nominal Product Length (mm)           | 2000                              |
| Nominal Product Width (mm)            | 53.2                              |
| Nominal Product Height (mm)           | 20.6                              |
| Weight (kg)                           | 0.64                              |
|                                       |                                   |
| Packaging                             |                                   |
| Single packaging type                 | Carton                            |
| Product EAN number                    | 5410288215693                     |
| Packaging single length / height (cm) | 200.5                             |
| Packaging single width (cm)           | 1.9                               |
| Packaging single depth (cm)           | 1.9                               |
| DUN14 (outer)                         | 15410288215690                    |
| Units per outer package               | 30                                |
|                                       |                                   |