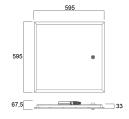

W) 36                          |  |
| Electrical protection Class II                          |  |
| Control gear type LED driver constant current           |  |
| Dimmable Yes                                            |  |
| Dimming method SylSmart SSA                             |  |
| Minimum dimming level (%) 1                             |  |
| LED Flickering Rate Ultra low (5% or less)              |  |
| Housing colour RAL 9003 - Signal white                  |  |
| IP rating IP40/20                                       |  |
| IK rating IK03                                          |  |
| Product EAN number 5410288423883                        |  |

### PHOTOMETRY



# START Panel IP40 UGR19 600x600 START Panel UGR19 600x600 3800Lm 830 SSA02 0042388



### **TECHNICAL DRAWINGS**