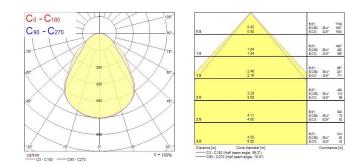

|
| Total power consumption (W) 36                          |  |
| Electrical protection Class II                          |  |
| Control gear type LED driver constant current           |  |
| Dimmable Yes                                            |  |
| Dimming method SylSmart SSA                             |  |
| Minimum dimming level (%) 1                             |  |
| LED Flickering Rate Ultra low (5% or less)              |  |
| Housing colour RAL 9003 - Signal white                  |  |
| IP rating IP40/20                                       |  |
| IK rating IK03                                          |  |
| Product EAN number 5410288423883                        |  |

### PHOTOMETRY



# START Panel IP40 UGR19 600x600 START Panel UGR19 600x600 3800Lm 830 SSA02 0042388



### **TECHNICAL DRAWINGS**