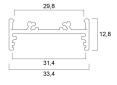

t name        | Profile Shallow Wide Surface 30 CDE-9/T 1m anodised |
|---------------------|-----------------------------------------------------|
| Technology          | Accessory                                           |
| Housing             | Aluminium                                           |
| General application | Retail                                              |
| ETIM Class          | EC002557                                            |
| E-number FI         | 4278019                                             |
| Warranty            | 3 years                                             |
| Housing colour      | Silver                                              |
| Product EAN number  | 5410288225913                                       |

## **TECHNICAL DRAWINGS**