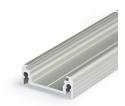

## **Profile Shallow Narrow 14**

Profile Shallow Narrow 14 EF/T 1m anodised 0022592

#### **Product features**

 A shallow narrow 1000mm length anodised aluminium lighting profile that can be combined with slide (0022614) or click (0022615) opal diffusers with a maximum LED strip width of 14mm. This decorative profile design provides hidden mounting. Additional accessories like end caps, profile holders or mounting brackets need to be ordered separately.