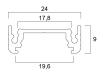

ting brackets need to be ordered separately.

# UK C€

### **PRODUCT OVERVIEW**

| Product name        | Profile Shallow Narrow 14 EF/T 1m anodised |
|---------------------|--------------------------------------------|
| Technology          | Accessory                                  |
| Housing             | Aluminium                                  |
| General application | Retail                                     |
| ETIM Class          | EC002557                                   |
| E-number FI         | 4278020                                    |
| Warranty            | 3 years                                    |
| Housing colour      | Silver                                     |
| Product EAN number  | 5410288225920                              |

### **TECHNICAL DRAWINGS**