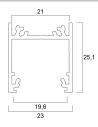

## **TECHNICAL DRAWINGS**

## **DATA TABLE**

| General data                          |                                                |
|---------------------------------------|------------------------------------------------|
| Product name                          | Profile semi deep surface 20 (23x25) 2m SET BW |
| Technology                            | Accessory                                      |
| Housing                               | Aluminium                                      |
| General application                   | Hospitality, Retail                            |
| ETIM Class                            | EC002557                                       |
| E-number FI                           | 4278446                                        |
| Warranty                              | 3 years                                        |
|                                       |                                                |
| Physical data                         |                                                |
| Housing colour                        | Black                                          |
| Diffuser finish                       | Opal                                           |
| Nominal Product Length (mm)           | 2000                                           |
| Nominal Product Width (mm)            | 23                                             |
| Nominal Product Height (mm)           | 25.1                                           |
| Weight (kg)                           | 0.64                                           |
|                                       |                                                |
| Packaging                             |                                                |
| Single packaging type                 | Carton                                         |
| Product EAN number                    | 5410288215747                                  |
| Packaging single length / height (cm) | 200.5                                          |
| Packaging single width (cm)           | 1.9                                            |
| Packaging single depth (cm)           | 1.9                                            |