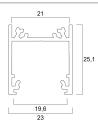

separately.

## ₽K C €

### **PRODUCT OVERVIEW**

| Product name        | Profile Semi Deep Surface 20 EF/T 2m anodised |
|---------------------|-----------------------------------------------|
| Technology          | Accessory                                     |
| Housing             | Aluminium                                     |
| General application | Retail                                        |
| ETIM Class          | EC002557                                      |
| E-number FI         | 4278024                                       |
| Warranty            | 3 years                                       |
| Housing colour      | Silver                                        |
| Product EAN number  | 5410288225982                                 |

### **TECHNICAL DRAWINGS**