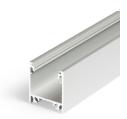

#### **Product features**

A semi deep 2000mm length anodised aluminium lighting profile that can be combined with slide (0022618) or click (0022619) opal diffusers with a maximum LED strip width of 20mm. The profile enables the cables to be hidden away and thanks to the good heat transfer capabilities it is possible to use LED sources of higher power. Additional accessories like end caps, profile holders or mounting brackets need to be ordered separately.