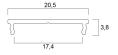

t). It is to be used without a cover with a maximum LED strip width of 16mm. Additional accessories need to be ordered separately.

## UK C€

### **PRODUCT OVERVIEW**

| Product name        | Profile HO Surface 16 (20x4) raw alu. 3m |
|---------------------|------------------------------------------|
| Technology          | Accessory                                |
| Housing             | Aluminium                                |
| General application | Retail                                   |
| ETIM Class          | EC002557                                 |
| Warranty            | 3 years                                  |
| Housing colour      | Silver                                   |
| Product EAN number  | 5410288226132                            |

### **TECHNICAL DRAWINGS**