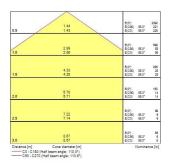

|
| Dimming method                  | Mains: leading / trailing edge                      |
| LED Flickering Rate             | Ultra low (5% or less)                              |
| Housing colour                  | RAL 9003 - Signal white                             |
| IP rating                       | IP20                                                |
| IK rating                       | IK06                                                |
| Product EAN number              | 5410288539461                                       |
|                                 |                                                     |

#### **PHOTOMETRY**



# START Downlight Flat Dimmable 226mm Round Surface START eco Downlight Flat 226 1700lm 830 DIM Surface 0053946





### **TECHNICAL DRAWINGS**