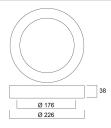

| Dimming method                  | Mains: leading / trailing edge                      |
| LED Flickering Rate             | Ultra low (5% or less)                              |
| Housing colour                  | RAL 9003 - Signal white                             |
| IP rating                       | IP20                                                |
| IK rating                       | IK06                                                |
| Product EAN number              | 5410288539461                                       |
|                                 |                                                     |

#### **PHOTOMETRY**



# START Downlight Flat Dimmable 226mm Round Surface START eco Downlight Flat 226 1700lm 830 DIM Surface 0053946





### **TECHNICAL DRAWINGS**