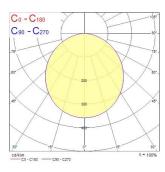

|
| Dimming method                  | Mains: leading / trailing edge                      |
| LED Flickering Rate             | Ultra low (5% or less)                              |
| Housing colour                  | RAL 9003 - Signal white                             |
| IP rating                       | IP20                                                |
| IK rating                       | IK06                                                |
| Product EAN number              | 5410288539461                                       |
|                                 |                                                     |

#### **PHOTOMETRY**



# START Downlight Flat Dimmable 226mm Round Surface START eco Downlight Flat 226 1700lm 830 DIM Surface 0053946





### **TECHNICAL DRAWINGS**