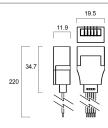

CTOR X 5 + 2 M LEAD 0068031



#### **Product features**

 IP67 straight connector with 2 meter lead, unit of 5pcs, compatible with START eco Flex IP67 RGBW (0068124)

## RK C€

### **PRODUCT OVERVIEW**

| Product name        | START FLEX IP67 RGBW STRAIGHT CONNECTOR X 5 + 2 M LEAD |
|---------------------|--------------------------------------------------------|
| Technology          | Accessory                                              |
| General application | Hospitality, Retail                                    |
| ETIM Class          | EC002706                                               |
| Warranty            | 3 years                                                |
| Product EAN number  | 5410288680316                                          |

### **TECHNICAL DRAWINGS**