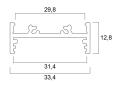

| Aluminium                                      |
| General application        | Hospitality, Retail                            |
| ETIM Class                 | EC002557                                       |
| E-number FI                | 4278558                                        |
| Warranty                   | 3 years                                        |
| Photobiological Risk Group | Not applicable                                 |
| Housing colour             | Silver                                         |
| IP rating                  | IP00                                           |
| IK rating                  | IK00                                           |
| Product EAN number         | 5410288215723                                  |

## **TECHNICAL DRAWINGS**