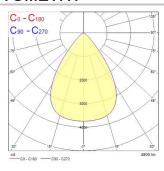

nstant current           |
| Dimmable                        | Yes                                   |
| Dimming method                  | DALI                                  |
| Minimum dimming level (%)       | 1                                     |
| LED Flickering Rate             | Ultra low (5% or less)                |
| Housing colour                  | RAL 9003 - Signal white               |
| IP rating                       | IP44/20                               |
| IK rating                       | IK07                                  |
| Product EAN number              | 5410288305417                         |
|                                 |                                       |



# INSAVER SLIM 225 Insaver Slim IP44 DALI 225 4950lm 840 0030541

### **PHOTOMETRY**





### **TECHNICAL DRAWINGS**