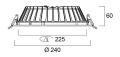

mable                        | Yes                                   |
| Dimming method                  | DALI                                  |
| Minimum dimming level (%)       | 1                                     |
| LED Flickering Rate             | Ultra low (5% or less)                |
| Housing colour                  | RAL 9003 - Signal white               |
| IP rating                       | IP44/20                               |
| IK rating                       | IK07                                  |
| Product EAN number              | 5410288305417                         |
|                                 |                                       |



# INSAVER SLIM 225 Insaver Slim IP44 DALI 225 4950lm 840 0030541

### **PHOTOMETRY**





### **TECHNICAL DRAWINGS**