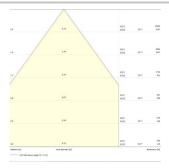

tant current           |
| Dimmable                        | Yes                                   |
| Dimming method                  | DALI                                  |
| Minimum dimming level (%)       | 1                                     |
| LED Flickering Rate             | Ultra low (5% or less)                |
| Housing colour                  | RAL 9003 - Signal white               |
| IP rating                       | IP44/20                               |
| IK rating                       | IK07                                  |
| Product EAN number              | 5410288305417                         |
|                                 |                                       |



# INSAVER SLIM 225 Insaver Slim IP44 DALI 225 4950lm 840 0030541

### **PHOTOMETRY**





### **TECHNICAL DRAWINGS**