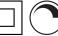

## INSAVER SLIM 225 Insaver Slim IP44 DALI 225 4950lm 840 0030541



#### **Product features**

Insaver Slim is a ceiling recessed LED downlight (IP44 from the front), Die-cast aluminium body, loop in loop out connector for quick installation, Dimmable DALI driver of TRIDONIC (Driver LC 45W 450-1050mA 54V 04a NF SR EXC3 875000923), 41W; 4950lm; 121lm/W; 4000K; UGR <22 with shallow product depth 65mm. Meets TP(a) requirements.







### PRODUCT OVERVIEW

| Product name                    | Insaver Slim IP44 DALI 225 4950lm 840 |
|---------------------------------|---------------------------------------|
| Technology                      | LED                                   |
| Cap/Base                        | N/A                                   |
| Housing                         | Aluminium                             |
| Mount                           | Ceiling recessed mounting             |
| General application             | Hospitality, Office, Retail           |
| ETIM Class                      | EC001744                              |
| E-number FI                     | 4278537                               |
| Warranty                        | 5 years                               |
| Fixture lumino