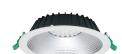

#### **Product features**

Insaver Slim is a ceiling recessed LED downlight (IP44 from the front), Die-cast aluminium body, loop in loop out connector for quick installation, Dimmable DALI driver of TRIDONIC (Driver LC 45W 450-1050mA 54V 04a NF SR EXC3 875000923), 41W; 4950lm; 121lm/W; 4000K; UGR <22 with shallow product depth 65mm. Meets TP(a) requirements.