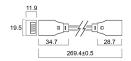

|
| Packaging single length / height (cm) | 15.0                                     |
| Packaging single width (cm)           | 20.0                                     |
| Packaging single depth (cm)           | 0.8                                      |
| DUN14 (outer)                         | 15410288680337                           |
| Units per outer package               | 40                                       |
| Packaging outer length / height (cm)  | 30.0                                     |
| Packaging outer width (cm)            | 30.0                                     |
| Packaging outer depth (cm)            | 30.0                                     |

### **TECHNICAL DRAWINGS**



# START Flex Connectors START FLEX IP67 RGBW CORNER CONNECTOR x5 0068033