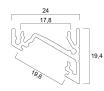

2m anodised profile , F click diffuser , 2 end caps and 4 holders

# CECK

### **PRODUCT OVERVIEW**

| Product name        | Profile corner surface 14 (24x19) 2m SET |
|---------------------|------------------------------------------|
| Technology          | Accessory                                |
| Housing             | Aluminium                                |
| General application | Hospitality, Retail                      |
| ETIM Class          | EC002557                                 |
| E-number FI         | 4278231                                  |
| Warranty            | 3 years                                  |
| Housing colour      | Silver                                   |
| Product EAN number  | 5410288215952                            |

### **TECHNICAL DRAWINGS**