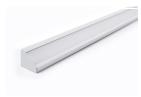

## Profile Corner Surface 14 Aluminium Profile corner surface 14 (24x19) 2m SET 0021595

#### Product features

The Profile corner surface 14 2m SET consists of 2m anodised profile , F click diffuser , 2 end caps and 4 holders