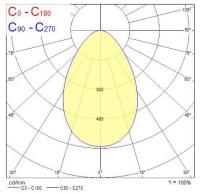

|
| Product EAN number                                       | 8711971339199                             |
| Packaging single length / height (cm)                    | 17.0                                      |



# Insaver HE Topper LED 150 INSAVER 150 HE TOPPER LED NW 3033919

| Packaging single width (cm)          | 17.0           |
|--------------------------------------|----------------|
| Packaging single depth (cm)          | 10.8           |
| DUN14 (outer)                        | 18711971339196 |
| Units per outer package              | 18             |
| Packaging outer length / height (cm) | 56.5           |
| Packaging outer width (cm)           | 35.5           |
| Packaging outer depth (cm)           | 35.5           |

### **PHOTOMETRY**





### **TECHNICAL DRAWINGS**