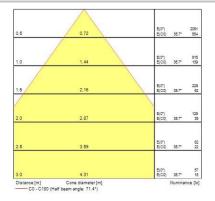

|
| Product EAN number                                       | 8711971339199                             |
| Packaging single length / height (cm)                    | 17.0                                      |



# Insaver HE Topper LED 150 INSAVER 150 HE TOPPER LED NW 3033919

| Packaging single width (cm)          | 17.0           |
|--------------------------------------|----------------|
| Packaging single depth (cm)          | 10.8           |
| DUN14 (outer)                        | 18711971339196 |
| Units per outer package              | 18             |
| Packaging outer length / height (cm) | 56.5           |
| Packaging outer width (cm)           | 35.5           |
| Packaging outer depth (cm)           | 35.5           |

### **PHOTOMETRY**





### **TECHNICAL DRAWINGS**