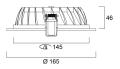

|
| Product EAN number                                       | 8711971339199                             |
| Packaging single length / height (cm)                    | 17.0                                      |



# Insaver HE Topper LED 150 INSAVER 150 HE TOPPER LED NW 3033919

| Packaging single width (cm)          | 17.0           |
|--------------------------------------|----------------|
| Packaging single depth (cm)          | 10.8           |
| DUN14 (outer)                        | 18711971339196 |
| Units per outer package              | 18             |
| Packaging outer length / height (cm) | 56.5           |
| Packaging outer width (cm)           | 35.5           |
| Packaging outer depth (cm)           | 35.5           |

### **PHOTOMETRY**





### **TECHNICAL DRAWINGS**