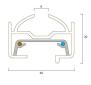

hite |
|---------------------|------------------------------------------------------------|
| Technology          | Accessory                                                  |
| Mount               | Ceiling surface mounting                                   |
| Environment         | Interior                                                   |
| General application | Hospitality, Museums & Galleries, Retail                   |
| ETIM Class          | EC000101                                                   |
| Warranty            | 5 years                                                    |
| Housing colour      | White                                                      |
| Product EAN number  | 5025768360109                                              |

## **TECHNICAL DRAWINGS**