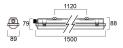

|
| Dimmable                        | No                                                        |
| Dimming method                  | N/A                                                       |
| LED Flickering Rate             | Ultra low (5% or less)                                    |
| Housing colour                  | Grey                                                      |
| IP rating                       | IP66                                                      |
| IK rating                       | IK08                                                      |
| Product EAN number              | 5410288102528                                             |

#### **PHOTOMETRY**



# Resisto Throughwiring Resisto 1500 IP66 7600Im 840 5xTH 0010252





### **TECHNICAL DRAWINGS**