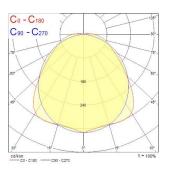

nt                               |
| Dimmable                        | No                                                        |
| Dimming method                  | N/A                                                       |
| LED Flickering Rate             | Ultra low (5% or less)                                    |
| Housing colour                  | Grey                                                      |
| IP rating                       | IP66                                                      |
| IK rating                       | IK08                                                      |
| Product EAN number              | 5410288102528                                             |

#### **PHOTOMETRY**



# Resisto Throughwiring Resisto 1500 IP66 7600Im 840 5xTH 0010252





### **TECHNICAL DRAWINGS**