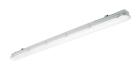

#### **Product features**

Resisto, integrated LED weatherproof luminaire, with UV stabilized flat diffuser designed to achieve uniform lit appearance, optimise light output and to reduce glare. 301 stainless steel diffuser clips and fixing brackets for surface mounting. Polycarbonate housing and diffuser - no yellow discolouration over time. 7600lm; 55W; 138lm/W; 4000K; SDCM<5; non dimmable; CRI80; IP66; IK08; Class I; 69,000hrs (L80B20) lifespan; 1500mm x 89mm x 88mm; D-mark; through wiring.

### PRODUCT OVERVIEW

| Product name                    | Resisto 1500 IP66 7600lm 840 5xTH                         |
|---------------------------------|-----------------------------------------------------------|
| Technology                      | LED                                                       |
| Cap/Base                        | N/A                                                       |
| Housing                         | PC Polycarbonate                                          |
| Mount                           | Ceiling surface mounting, Suspended, Wall surface mounted |
| General application             | Logistics & Industry                                      |
| ETIM Class                      | EC002892                                                  |
| E-number FI                     | 4357063                                                   |
| Warranty                        | 5 years                                                   |
| Fixture luminous flux (lm)      | 7600                                                      |
| Luminaire efficacy (lm/W)       | 138                                                       |
| Colour temperature (K)          | 4000                                                      |
| CRI (Ra)                        | 80                                                        |
| Colour Variation Initial (SDCM) | SDCM5                                                     |
| Colour Consistency (SDCM)       | 5                                                         |
| Beam Angle (°)                  | 110                                                       |
| Glare control                   | < 25                                                      |
| Photobiological Risk Group      | RG1                                                       |
| Total power consumption (W)     | 55                                                        |
| Electrical protection           | Class I                                                   |
| Control gear type               | LED driver constant current                               |
| Dimmable                        | No                                                        |
| Dimming method                  | N/A                                                       |
| LED Flickering Rate             | Ultra low (5% or less)                                    |
| Housing colour                  | Grey                                                      |
| IP rating                       | IP66                                                      |
| IK rating                       | IK08                                                      |
| Product EAN number              | 5410288102528                                             |