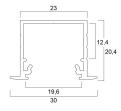

---------|----------------------------------|
| Technology                 | Accessory                        |
| Housing                    | Aluminium                        |
| General application        | Hospitality, Retail              |
| ETIM Class                 | EC002557                         |
| E-number FI                | 4278548                          |
| Warranty                   | 3 years                          |
| Photobiological Risk Group | Not applicable                   |
| Housing colour             | Silver                           |
| IP rating                  | IP00                             |
| IK rating                  | IK00                             |
| Product EAN number         | 5410288215709                    |

## **TECHNICAL DRAWINGS**