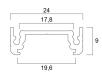

|
| Housing                    | Aluminium                                  |
| General application        | Hospitality, Retail                        |
| ETIM Class                 | EC002557                                   |
| E-number FI                | 4278569                                    |
| Warranty                   | 3 years                                    |
| Photobiological Risk Group | Not applicable                             |
| Housing colour             | Black                                      |
| IP rating                  | IP00                                       |
| IK rating                  | IK00                                       |
| Product EAN number         | 5410288215907                              |

## **TECHNICAL DRAWINGS**