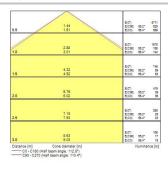

|
| Control gear type               | LED driver constant current          |
| Dimmable                        | Yes                                  |
| Dimming method                  | DALI                                 |
| Minimum dimming level (%)       | 1                                    |
| LED Flickering Rate             | Ultra low (5% or less)               |
| Housing colour                  | RAL 9016 - Traffic white / Bezel     |
| IP rating                       | IP54/20                              |
| IK rating                       | IK03                                 |
| Product EAN number              | 5410288477831                        |



# START Panel IP54 600x600 START PANEL IP54 600 4750LM 840 DALI 0047783

### **PHOTOMETRY**





### **TECHNICAL DRAWINGS**