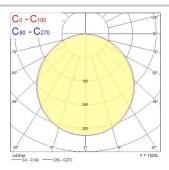

|
| Control gear type               | LED driver constant current          |
| Dimmable                        | Yes                                  |
| Dimming method                  | DALI                                 |
| Minimum dimming level (%)       | 1                                    |
| LED Flickering Rate             | Ultra low (5% or less)               |
| Housing colour                  | RAL 9016 - Traffic white / Bezel     |
| IP rating                       | IP54/20                              |
| IK rating                       | IK03                                 |
| Product EAN number              | 5410288477831                        |



# START Panel IP54 600x600 START PANEL IP54 600 4750LM 840 DALI 0047783

### **PHOTOMETRY**





### **TECHNICAL DRAWINGS**