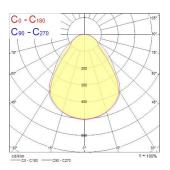

| Control gear type               | LED driver constant current               |
| Dimmable                        | Yes                                       |
| Dimming method                  | DALI                                      |
| Minimum dimming level (%)       | 1                                         |
| LED Flickering Rate             | Ultra low (5% or less)                    |
| Housing colour                  | RAL 9003 - Signal white                   |
| IP rating                       | IP40/20                                   |
| IK rating                       | IK03                                      |
| Product EAN number              | 5410288422145                             |

#### **PHOTOMETRY**



# START Panel UGR19 600x600 DALI 4000Lm 840 0042214





### **TECHNICAL DRAWINGS**