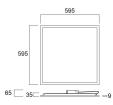

| LED driver constant current               |
| Dimmable                        | Yes                                       |
| Dimming method                  | DALI                                      |
| Minimum dimming level (%)       | 1                                         |
| LED Flickering Rate             | Ultra low (5% or less)                    |
| Housing colour                  | RAL 9003 - Signal white                   |
| IP rating                       | IP40/20                                   |
| IK rating                       | IK03                                      |
| Product EAN number              | 5410288422145                             |

#### **PHOTOMETRY**



# START Panel UGR19 600x600 DALI 4000Lm 840 0042214





### **TECHNICAL DRAWINGS**