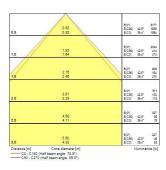

|
| Control gear type               | LED driver constant current               |
| Dimmable                        | Yes                                       |
| Dimming method                  | DALI                                      |
| Minimum dimming level (%)       | 1                                         |
| LED Flickering Rate             | Ultra low (5% or less)                    |
| Housing colour                  | RAL 9003 - Signal white                   |
| IP rating                       | IP40/20                                   |
| IK rating                       | IK03                                      |
| Product EAN number              | 5410288422145                             |

#### **PHOTOMETRY**



# START Panel UGR19 600x600 DALI 4000Lm 840 0042214





### **TECHNICAL DRAWINGS**