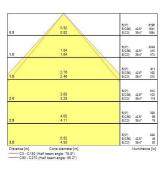

| LED driver constant current              |
| Dimmable                        | Yes                                      |
| Dimming method                  | SylSmart SSC                             |
| Minimum dimming level (%)       | 1                                        |
| LED Flickering Rate             | Ultra low (5% or less)                   |
| Housing colour                  | RAL 9003 - Signal white                  |
| IP rating                       | IP40/20                                  |
| IK rating                       | IK03                                     |
| Product EAN number              | 5410288425078                            |

#### **PHOTOMETRY**



# START Panel UGR19 600x600 SylSmart StandAlone START Panel UGR19 600x600 4000Lm 840 SSC 0042507





### **TECHNICAL DRAWINGS**