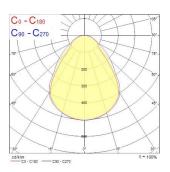

LED driver constant current              |
| Dimmable                        | Yes                                      |
| Dimming method                  | SylSmart SSC                             |
| Minimum dimming level (%)       | 1                                        |
| LED Flickering Rate             | Ultra low (5% or less)                   |
| Housing colour                  | RAL 9003 - Signal white                  |
| IP rating                       | IP40/20                                  |
| IK rating                       | IK03                                     |
| Product EAN number              | 5410288425078                            |

#### **PHOTOMETRY**



# START Panel UGR19 600x600 SylSmart StandAlone START Panel UGR19 600x600 4000Lm 840 SSC 0042507





### **TECHNICAL DRAWINGS**