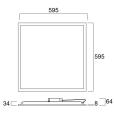

|
| Dimmable                        | Yes                                      |
| Dimming method                  | SylSmart SSC                             |
| Minimum dimming level (%)       | 1                                        |
| LED Flickering Rate             | Ultra low (5% or less)                   |
| Housing colour                  | RAL 9003 - Signal white                  |
| IP rating                       | IP40/20                                  |
| IK rating                       | IK03                                     |
| Product EAN number              | 5410288425672                            |

#### **PHOTOMETRY**



# START Panel UGR19 600x600 SylSmart StandAlone START Panel UGR19 600x600 4800Lm 840 SSC 0042567





### **TECHNICAL DRAWINGS**