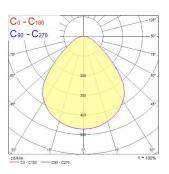

LED driver constant current              |
| Dimmable                        | Yes                                      |
| Dimming method                  | SylSmart SSC                             |
| Minimum dimming level (%)       | 1                                        |
| LED Flickering Rate             | Ultra low (5% or less)                   |
| Housing colour                  | RAL 9003 - Signal white                  |
| IP rating                       | IP40/20                                  |
| IK rating                       | IK03                                     |
| Product EAN number              | 5410288425672                            |

#### **PHOTOMETRY**



# START Panel UGR19 600x600 SylSmart StandAlone START Panel UGR19 600x600 4800Lm 840 SSC 0042567





### **TECHNICAL DRAWINGS**