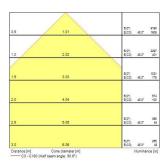

| LED driver constant current              |
| Dimmable                        | Yes                                      |
| Dimming method                  | SylSmart SSC                             |
| Minimum dimming level (%)       | 1                                        |
| LED Flickering Rate             | Ultra low (5% or less)                   |
| Housing colour                  | RAL 9003 - Signal white                  |
| IP rating                       | IP40/20                                  |
| IK rating                       | IK03                                     |
| Product EAN number              | 5410288425672                            |

#### **PHOTOMETRY**



# START Panel UGR19 600x600 SylSmart StandAlone START Panel UGR19 600x600 4800Lm 840 SSC 0042567





### **TECHNICAL DRAWINGS**