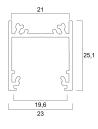

le, F click diffuser, 2 end caps

## ₽K C €

### **PRODUCT OVERVIEW**

| Product name        | Profile semi deep surface 20 (23x25) 2m SET |
|---------------------|---------------------------------------------|
| Technology          | Accessory                                   |
| Housing             | Aluminium                                   |
| General application | Hospitality, Retail                         |
| ETIM Class          | EC002557                                    |
| E-number FI         | 4278445                                     |
| Warranty            | 3 years                                     |
| Housing colour      | Silver                                      |
| Product EAN number  | 5410288215686                               |

### **TECHNICAL DRAWINGS**