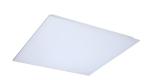

## START eco Panel 600x600 START eco Panel 600x600 3200Lm 830 0047669

#### **Product features**

Back lit LED panel, Low Flicker, 36 W, Warm White, 3000 K, 3200 lumens, 89 lm/W, Average lifespan: 100.000Hrs, electronic non dimmable driver. (HxWxD) 34 x 595 x 595 mm.

#### PRODUCT OVERVIEW

| Product name                    | START eco Panel 600x600 3200Lm 830 |
|---------------------------------|------------------------------------|
| Technology                      | LED                                |
| Housing                         | Aluminium, Steel                   |
| Mount                           | Ceiling recessed mounting          |
| Environment                     | Interior                           |
| General application             | Education, Office                  |
| ETIM Class                      | EC002892                           |
| Warranty                        | 3 years                            |
| Fixture luminous flux (lm)      | 3200                               |
| Luminaire efficacy (lm/W)       | 89                                 |
| Colour temperature (K)          | 3000                               |
| Light colour                    | Warm White                         |
| CRI (Ra)                        | 80                                 |
| Colour Variation Initial (SDCM) | SDCM6                              |
| Beam Angle (°)                  | 112                                |
| Glare control                   | < 22                               |
| Photobiological Risk Group      | RG0                                |
| Total power consumption (W)     | 36                                 |
| Electrical protection           | Class II                           |
| Control gear type               | LED driver constant current        |
| Dimmable                        | No                                 |
| Dimming method                  | N/A                                |
| LED Flickering Rate             | Ultra low (5% or less)             |
| Housing colour                  | RAL 9003 - Signal white            |
| IP rating                       | IP40/20                            |
| IK rating                       | IK02                               |
| Product EAN number              | 5410288476698                      |