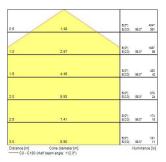

(W)     | 36                                 |
| Electrical protection           | Class II                           |
| Control gear type               | LED driver constant current        |
| Dimmable                        | No                                 |
| Dimming method                  | N/A                                |
| LED Flickering Rate             | Ultra low (5% or less)             |
| Housing colour                  | RAL 9003 - Signal white            |
| IP rating                       | IP40/20                            |
| IK rating                       | IK02                               |
| Product EAN number              | 5410288476698                      |

### **PHOTOMETRY**



# START eco Panel 600x600 START eco Panel 600x600 3200Lm 830 0047669





### **TECHNICAL DRAWINGS**