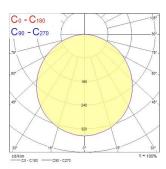

on (W)     | 36                                 |
| Electrical protection           | Class II                           |
| Control gear type               | LED driver constant current        |
| Dimmable                        | No                                 |
| Dimming method                  | N/A                                |
| LED Flickering Rate             | Ultra low (5% or less)             |
| Housing colour                  | RAL 9003 - Signal white            |
| IP rating                       | IP40/20                            |
| IK rating                       | IK02                               |
| Product EAN number              | 5410288476698                      |

### **PHOTOMETRY**



# START eco Panel 600x600 START eco Panel 600x600 3200Lm 830 0047669





### **TECHNICAL DRAWINGS**