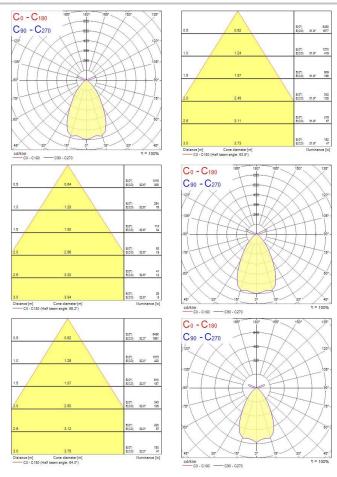

|
| Control gear type               | LED driver constant current      |
| Control gear mounting           | Remote                           |
| Dimmable                        | Yes                              |
| Dimming method                  | SylSmart SSC                     |
| Minimum dimming level (%)       | 1                                |
| Housing colour                  | RAL 9016 - Traffic white / Bezel |
| IP rating                       | IP20                             |
| IK rating                       | IK02                             |
| Product EAN number              | 5025768599363                    |
|                                 |                                  |

# Equinox *EQUINOX 165 2300 930 SSC* **2059936**

### **PHOTOMETRY**



### **TECHNICAL DRAWINGS**