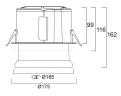

ear type               | LED driver constant current      |
| Control gear mounting           | Remote                           |
| Dimmable                        | Yes                              |
| Dimming method                  | SylSmart SSC                     |
| Minimum dimming level (%)       | 1                                |
| Housing colour                  | RAL 9016 - Traffic white / Bezel |
| IP rating                       | IP20                             |
| IK rating                       | IK02                             |
| Product EAN number              | 5025768599363                    |
|                                 |                                  |

# Equinox *EQUINOX 165 2300 930 SSC* **2059936**

### **PHOTOMETRY**



### **TECHNICAL DRAWINGS**