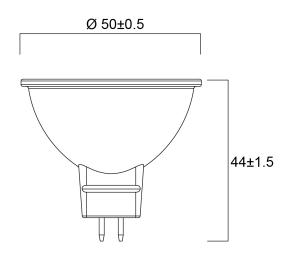

|
| Beam Angle (°)                  | 36                                                                                     |
| Photobiological Risk Group      | RG1                                                                                    |
| Wattage (W)                     | 4.4                                                                                    |

## **SYLVANIA**

# RefLED Superia Retro MR16 V2 345LM DIM 827 36 SL 0029214

| Product Voltage (V)        | 12            |
|----------------------------|---------------|
| Dimmable                   | Yes           |
| Average life (Nominal) (h) | 25000         |
| Product EAN number         | 5410288292144 |
| Warranty                   | 5 years       |

### **Technical drawings**