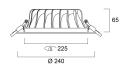

| Class II                       |
| Control gear type           | Other                          |
| Control gear mounting       | Remote                         |
| Dimmable                    | Yes                            |
| Dimming method              | DALI                           |
| Minimum dimming level (%)   | 1                              |
| Housing colour              | RAL 9003 - Signal white        |
| IP rating                   | IP44/20                        |
| IK rating                   | IK07                           |
| Product EAN number          | 8711971318484                  |
|                             |                                |



# Syl-lighter LED II 240 SYL-LIGHTER II 240 25W NW DALI 3031848

### PHOTOMETRY



## **TECHNICAL DRAWINGS**