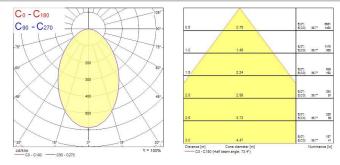

| Electrical protection       | Class II                       |
| Control gear type           | Other                          |
| Control gear mounting       | Remote                         |
| Dimmable                    | Yes                            |
| Dimming method              | DALI                           |
| Minimum dimming level (%)   | 1                              |
| Housing colour              | RAL 9003 - Signal white        |
| IP rating                   | IP44/20                        |
| IK rating                   | IK07                           |
| Product EAN number          | 8711971318484                  |
|                             |                                |



# Syl-lighter LED II 240 SYL-LIGHTER II 240 25W NW DALI 3031848

### PHOTOMETRY



## **TECHNICAL DRAWINGS**