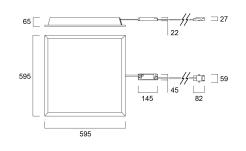

|

Page 1 of 2

# **SYLVANIA**

# START PANEL IP54 MLTPWR U19 600 4350LM 830 0047992

| Dimmable            | No                               |
|---------------------|----------------------------------|
| LED Flickering Rate | Ultra low (5% or less)           |
| Housing colour      | RAL 9016 - Traffic white / Bezel |
| IP rating           | IP54/20                          |
| IK rating           | IK03                             |
| Product EAN number  | 5410288479927                    |
| Warranty            | 5 years                          |
| Dimming method      | N/A                              |

#### Photometry



### **Technical drawings**