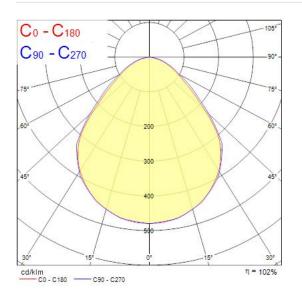

|

Page 1 of 2

# **SYLVANIA**

# START PANEL IP54 MLTPWR U19 600 4350LM 830 0047992

| Dimmable            | No                               |
|---------------------|----------------------------------|
| LED Flickering Rate | Ultra low (5% or less)           |
| Housing colour      | RAL 9016 - Traffic white / Bezel |
| IP rating           | IP54/20                          |
| IK rating           | IK03                             |
| Product EAN number  | 5410288479927                    |
| Warranty            | 5 years                          |
| Dimming method      | N/A                              |

#### Photometry



### **Technical drawings**