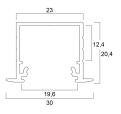

### DATA TABLE

| General data                          |                                     |
|---------------------------------------|-------------------------------------|
| Product name                          | Profile Recess 20 EF/U7 1m anodised |
| Technology                            | Accessory                           |
| Housing                               | Aluminium                           |
| General application                   | Retail                              |
| ETIM Class                            | EC002557                            |
| E-number FI                           | 4278015                             |
| Warranty                              | 3 years                             |
| Physical data<br>Housing colour       | Aluminium                           |
| Nominal Product Length (mm)           | 1000                                |
| Nominal Product Vidth (mm)            | 30                                  |
| Nominal Product Height (mm)           | 20.4                                |
| Weight (kg)                           | 0.21                                |
| Packaging                             |                                     |
| Single packaging type                 | Carton                              |
| Product EAN number                    | 5410288225876                       |
| Packaging single length / height (cm) | 100.0                               |

### **TECHNICAL DRAWINGS**