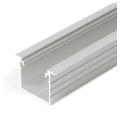

#### **Product features**

A recessed 1000mm length anodised aluminium lighting profile that can be combined with slide (0022614) or click (0022615) opal diffusers with a maximum LED strip width of 20mm and two mounting options (clips or plates). Additional accessories like end caps, profile holders or mounting brackets need to be ordered separately.

#### **PRODUCT OVERVIEW**

| Product name        | Profile Recess 20 EF/U7 1m anodised |
|---------------------|-------------------------------------|
| Technology          | Accessory                           |
| Housing             | Aluminium                           |
| General application | Retail                              |
| ETIM Class          | EC002557                            |
| E-number FI         | 4278015                             |
| Warranty            | 3 years                             |
| Housing colour      | Aluminium                           |
| Product EAN number  | 5410288225876                       |

### DATA TABLE

| General data                          |                                     |
|---------------------------------------|-------------------------------------|
| Product name                          | Profile Recess 20 EF/U7 1m anodised |
| Technology                            | Accessory                           |
| Housing                               | Aluminium                           |
| General application                   | Retail                              |
| ETIM Class                            | EC002557                            |
| E-number FI                           | 4278015                             |
| Warranty                              | 3 years                             |
| Physical data<br>Housing colour       | Aluminium                           |
| Nominal Product Length (mm)           | 1000                                |
| Nominal Product Vidth (mm)            | 30                                  |
| Nominal Product Height (mm)           | 20.4                                |
| Weight (kg)                           | 0.21                                |
| Packaging                             |                                     |
| Single packaging type                 | Carton                              |
| Product EAN number                    | 5410288225876                       |
| Packaging single length / height (cm) | 100.0                               |