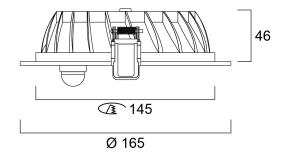

| 64                                        |
| Total power consumption (W) | 8                                         |
| Electrical protection       | Class II                                  |
| Control gear type           | Electronic ballast                        |
| Housing colour              | White                                     |
| IP rating                   | IP44/20                                   |
| IK rating                   | IK02                                      |
| Product EAN number          | 8711971339250                             |



# Lumiance

## INSAVER 150 HE TOPPER LED NW PIR PLUS3 3033925

| Warranty              |  |
|-----------------------|--|
| <b>Dimming method</b> |  |

3 years N/A

### Photometry



### **Technical drawings**