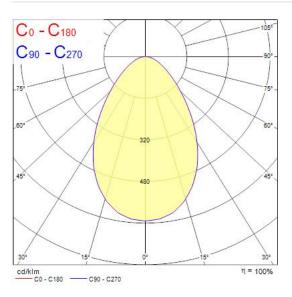

|
| Beam Angle (°)              | 64                                        |
| Total power consumption (W) | 8                                         |
| Electrical protection       | Class II                                  |
| Control gear type           | Electronic ballast                        |
| Housing colour              | White                                     |
| IP rating                   | IP44/20                                   |
| IK rating                   | IK02                                      |
| Product EAN number          | 8711971339250                             |



# Lumiance

## INSAVER 150 HE TOPPER LED NW PIR PLUS3 3033925

| Warranty              |  |
|-----------------------|--|
| <b>Dimming method</b> |  |

3 years N/A

### Photometry



### **Technical drawings**