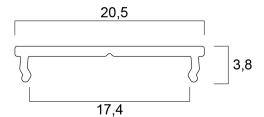

aximum LED strip width of 16mm. Additional accessories need to be ordered separately.

## **Product Overview**

| Product name        | Profile HO Surface 16 (20x4) raw alu. 3m |
|---------------------|------------------------------------------|
| Technology          | Accessory                                |
| Housing             | Aluminium                                |
| General application | Retail                                   |
| ETIM Class          | EC002557                                 |
| Housing colour      | Silver                                   |
| Product EAN number  | 5410288226132                            |
| Warranty            | 3 years                                  |



Profile HO Surface 16 (20x4) raw alu. 3m **0022613** 

## **Technical drawings**