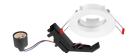

## Inset Trend 62 Flush INSET TREND 62 FL ES50 WH EX-LMP 3083550

## PRODUCT OVERVIEW

| Product name          | INSET TREND 62 FL ES50 WH EX-LMP    |
|-----------------------|-------------------------------------|
| Technology            | LED/Halogen                         |
| Cap/Base              | GU10                                |
| Housing               | Aluminium                           |
| Mount                 | Ceiling recessed mounting           |
| Environment           | Indoor                              |
| General application   | Hospitality, Residential & Consumer |
| ETIM Class            | EC001744                            |
| E-number SE           | 7464262                             |
| Warranty              | 3 years                             |
| LOR (%)               | Dependent on lamp                   |
| Light colour          | N/A                                 |
| Light source included | Fixture without Lightsource         |
| Electrical protection | Class II                            |
| Housing colour        | White                               |
| IP rating             | IP20                                |
| IK rating             | IK02                                |
| Product EAN number    | 8711971835509                       |