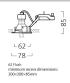

|
| General application   | Hospitality, Residential & Consumer |
| ETIM Class            | EC001744                            |
| E-number SE           | 7464262                             |
| Warranty              | 3 years                             |
| LOR (%)               | Dependent on lamp                   |
| Light colour          | N/A                                 |
| Light source included | Fixture without Lightsource         |
| Electrical protection | Class II                            |
| Housing colour        | White                               |
| IP rating             | IP20                                |
| IK rating             | IK02                                |
| Product EAN number    | 8711971835509                       |

## **TECHNICAL DRAWINGS**