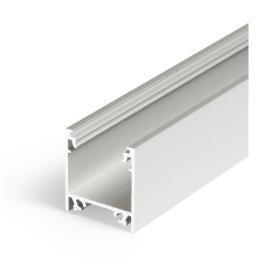

#### **Features**

• A semi deep 2000mm length anodised aluminium lighting profile that can be combined with slide (0022618) or click (0022619) opal diffusers with a maximum LED strip width of 20mm. The profile enables the cables to be hidden away and thanks to the good heat transfer capabilities it is possible to use LED sources of higher power. Additional accessories like end caps, profile holders or mounting brackets need to be ordered separately.