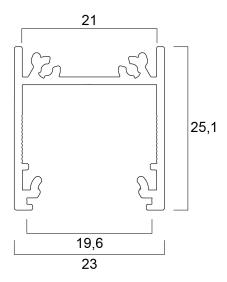

me        | Profile Semi Deep Surface 20 EF/T 2m anodised |
|---------------------|-----------------------------------------------|
| Technology          | Accessory                                     |
| Housing             | Aluminium                                     |
| General application | Retail                                        |
| ETIM Class          | EC002557                                      |
| E-number FI         | 4278024                                       |
| Housing colour      | Silver                                        |
| Product EAN number  | 5410288225982                                 |
| Warranty            | 3 years                                       |



# Profile Semi Deep Surface 20 EF/T 2m anodised **0022598**

### **Technical drawings**