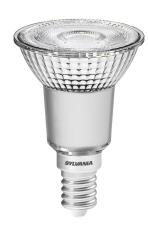

# RefLED Retro PAR16 V2 345LM 830 E14 36 SL 0029193

#### **Product features**

- High performance LED PAR16 lamp with the same look and feel of traditional PAR lamps
- Glass construction means no colours clashing between the lamp and fixture
- Reduced visible heatsink from the front
- Mercury-free solution
- Lower maintenance cost
- Lifetime: 15,000 hours
- High lumen efficacy
- Non-dimmable
- 3 year warranty
- Suitable for general lighting and accent lighting for hotels, restaurants, bars, lobbies, corridors and

### PRODUCT OVERVIEW

| Product name                    | RefLED Retro PAR16 V2 345LM 830 E14 36 SL                        |
|---------------------------------|------------------------------------------------------------------|
| Technology                      | LED                                                              |
| Watt (Rated) (W)                | 4.5                                                              |
| Туре                            | LED exchangeable                                                 |
| Cap/Base                        | E14                                                              |
| Fixture rating                  | Open                                                             |
| General application             | Hospitality, Museums & Galleries, Residential & Consumer, Retail |
| ETIM Class                      | EC001959                                                         |
| E-number FI                     | 4741075                                                          |
| Warranty                        | 3 years                                                          |
| Colour temperature (K)          | 3000                                                             |
| Light colour                    | Warm White                                                       |
| CRI (Ra)                        | 80                                                               |
| Colour Variation Initial (SDCM) | SDCM6                                                            |
| Colour Consistency (SDCM)       | 6                                                                |
| Beam Angle (°)                  | 36                                                               |
| Photobiological Risk Group      | RG1                                                              |
| Wattage (W)                     | 4.5                                                              |
| Product Voltage (V)             | 230                                                              |
| Dimmable                        | No                                                               |
| Average life (Nominal) (h)      | 15000                                                            |
| Product EAN number              | 5410288291932                                                    |