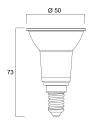

|
| Photobiological Risk Group      | RG1                                                              |
| Wattage (W)                     | 4.5                                                              |
| Product Voltage (V)             | 230                                                              |
| Dimmable                        | No                                                               |
| Average life (Nominal) (h)      | 15000                                                            |
| Product EAN number              | 5410288291932                                                    |

#### **PHOTOMETRY**



# RefLED PAR16 RefLED Retro PAR16 V2 345LM 830 E14 36 SL 0029193



#### **TECHNICAL DRAWINGS**