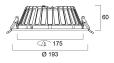

|
| Dimming method                  | DALI                                        |
| Minimum dimming level (%)       | 1                                           |
| LED Flickering Rate             | Ultra low (5% or less)                      |
| Housing colour                  | RAL 9003 - Signal white                     |
| IP rating                       | IP44/20                                     |
| IK rating                       | IK07                                        |
| Product EAN number              | 5410288305363                               |
|                                 |                                             |



# INSAVER SLIM 175 Insaver Slim UGR19 IP44 DALI 175 1650lm 830 0030536

### **PHOTOMETRY**





### **TECHNICAL DRAWINGS**