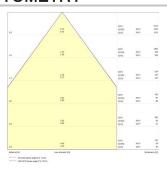

| Yes                                         |
| Dimming method                  | DALI                                        |
| Minimum dimming level (%)       | 1                                           |
| LED Flickering Rate             | Ultra low (5% or less)                      |
| Housing colour                  | RAL 9003 - Signal white                     |
| IP rating                       | IP44/20                                     |
| IK rating                       | IK07                                        |
| Product EAN number              | 5410288305363                               |
|                                 |                                             |



# INSAVER SLIM 175 Insaver Slim UGR19 IP44 DALI 175 1650lm 830 0030536

### **PHOTOMETRY**





### **TECHNICAL DRAWINGS**