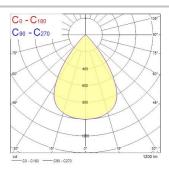

Yes                                         |
| Dimming method                  | DALI                                        |
| Minimum dimming level (%)       | 1                                           |
| LED Flickering Rate             | Ultra low (5% or less)                      |
| Housing colour                  | RAL 9003 - Signal white                     |
| IP rating                       | IP44/20                                     |
| IK rating                       | IK07                                        |
| Product EAN number              | 5410288305363                               |
|                                 |                                             |



# INSAVER SLIM 175 Insaver Slim UGR19 IP44 DALI 175 1650lm 830 0030536

### **PHOTOMETRY**





### **TECHNICAL DRAWINGS**