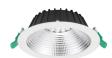

## **INSAVER SLIM 175** Insaver Slim UGR19 IP44 DALI 175 1650lm 830

0030536

#### **Product features**

Insaver Slim is a ceiling recessed LED downlight (IP44 from the front), Die-cast aluminium body, loop in loop out connector for quick installation, Dimmable DALI driver of TRIDONIC (LCA 17W 250-700mA one4all SR PRE 28000670), 13W; 1650lm; 127lm/W; 3000K; UGR <19 with shallow product depth 60mm. Meets TP(a) requirements.

### PRODUCT OVERVIEW

| Product name                    | Insaver Slim UGR19 IP44 DALI 175 1650lm 830 |
|---------------------------------|---------------------------------------------|
| Technology                      | LED                                         |
| Cap/Base                        | N/A                                         |
| Housing                         | Aluminium                                   |
| Mount                           | Ceiling recessed mounting                   |
| General application             | Hospitality, Office, Retail                 |
| ETIM Class                      | EC001744                                    |
| E-number FI                     | 4278515                                     |
| Warranty                        | 5 years                                     |
| Fixture luminous flux (Im)      | 1650                                        |
| Luminaire efficacy (lm/W)       | 127                                         |
| Colour temperature (K)          | 3000                                        |
| Colour Code                     | 830                                         |
| Light colour                    | Warm White                                  |
| CRI (Ra)                        | 80                                          |
| Colour Variation Initial (SDCM) | SDCM3                                       |
| Beam Angle (°)                  | 70                                          |
| Beam Angle (°)                  | NA                                          |
| Glare control                   | < 19                                        |
| Photobiological Risk Group      | RG1                                         |
| Total power consumption (W)     | 13                                          |
| Electrical protection           | Class II                                    |
| Control gear type               | LED driver constant current                 |
| Dimmable                        | Yes                                         |
| Dimming method                  | DALI                                        |
| Minimum dimming level (%)       | 1                                           |
| LED Flickering Rate             | Ultra low (5% or less)                      |
| Housing colour                  | RAL 9003 - Signal white                     |
| IP rating                       | IP44/20                                     |
| IK rating                       | IK07                                        |
| Product EAN number              | 5410288305363                               |
|                                 |                                             |