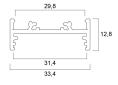

name        | Profile Shallow Wide Surface 30 CDE-9/T 3m anodised |
|---------------------|-----------------------------------------------------|
| Technology          | Accessory                                           |
| Housing             | Aluminium                                           |
| General application | Retail                                              |
| ETIM Class          | EC002557                                            |
| E-number FI         | 4278031                                             |
| Warranty            | 3 years                                             |
| Housing colour      | Silver                                              |
| Product EAN number  | 5410288226095                                       |

### **TECHNICAL DRAWINGS**