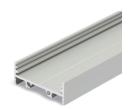

# Profile Shallow Wide Surface 30 Profile Shallow Wide Surface 30 CDE-9/T 3m anodised 0022609

#### **Product features**

 A shallow wide 1000mm length anodised aluminium lighting profile that can be combined with multiple click diffusers (flat opal - 0022624, round frosted - 0022625, square opal - 0022633) with a maximum LED strip width of 20mm. Can be mounted with 'Profile HO surface 16 raw alu.' or dedicated plates. Additional accessories like end caps, profile holders or mounting brackets need to be ordered separately.