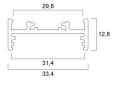

name        | Profile Shallow Wide Surface 30 CDE-9/T 2m anodised |
|---------------------|-----------------------------------------------------|
| Technology          | Accessory                                           |
| Housing             | Aluminium                                           |
| General application | Retail                                              |
| ETIM Class          | EC002557                                            |
| E-number FI         | 4278025                                             |
| Warranty            | 3 years                                             |
| Housing colour      | Silver                                              |
| Product EAN number  | 5410288226002                                       |

### **TECHNICAL DRAWINGS**