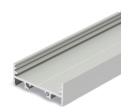

# Profile Shallow Wide Surface 30 Profile Shallow Wide Surface 30 CDE-9/T 2m anodised 0022600

#### **Product features**

 A shallow wide 1000mm length anodised aluminium lighting profile that can be combined with multiple click diffusers (flat opal - 0022620, round opal - 0022621, square opal - 0022630) with a maximum LED strip width of 20mm. Can be mounted with 'Profile HO surface 16 raw alu.' or dedicated plates. Additional accessories like end caps, profile holders or mounting brackets need to be ordered separately.