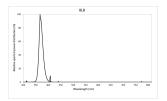

| T5                   |
| Cap/Base                   | G5                   |
| Lamp finish                | Frosted/Coated       |
| Fixture rating             | Enclosed             |
| General application        | SPG                  |
| ETIM Class                 | EC002962             |
| E-number FI                | 4940423              |
| Light colour               | BL368 Blacklight     |
| Wattage (W)                | 15.00                |
| Product Voltage (V)        | 44                   |
| Dimmable                   | No                   |
| Dimming method             | N/A                  |
| Average life (Nominal) (h) | 10000                |
| Product EAN number         | 5410288000909        |
|                            |                      |

### PHOTOMETRY



## **TECHNICAL DRAWINGS**



# Blacklight BL368 Linear T5 F15W T5 BL368 0000090