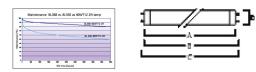

Lamp finish                | Frosted/Coated       |
| Fixture rating             | Enclosed             |
| General application        | SPG                  |
| ETIM Class                 | EC002962             |
| E-number FI                | 4940423              |
| Light colour               | BL368 Blacklight     |
| Wattage (W)                | 15.00                |
| Product Voltage (V)        | 44                   |
| Dimmable                   | No                   |
| Dimming method             | N/A                  |
| Average life (Nominal) (h) | 10000                |
| Product EAN number         | 5410288000909        |
|                            |                      |

### PHOTOMETRY



## **TECHNICAL DRAWINGS**



# Blacklight BL368 Linear T5 F15W T5 BL368 0000090