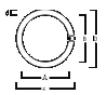

mp finish                | Frosted/Coated       |
| Fixture rating             | Enclosed             |
| General application        | SPG                  |
| ETIM Class                 | EC002962             |
| E-number FI                | 4940423              |
| Light colour               | BL368 Blacklight     |
| Wattage (W)                | 15.00                |
| Product Voltage (V)        | 44                   |
| Dimmable                   | No                   |
| Dimming method             | N/A                  |
| Average life (Nominal) (h) | 10000                |
| Product EAN number         | 5410288000909        |
|                            |                      |

### PHOTOMETRY



## **TECHNICAL DRAWINGS**



# Blacklight BL368 Linear T5 F15W T5 BL368 0000090