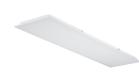

#### **Product features**

START Panel is a range of backlit LED panels used in recessed ceilings. Ideal for general indoor applications such as corridors, breakrooms, offices and meeting rooms. Luminaire dimensions are compatible with common ceiling installation, and the shallow design makes it easy to install in low ceilings. 3600Lm; 36W; 100Lm/W; Drive current: 750mA; Average lifespan: 100.000Hrs; 3000K; CRI 80; Glare control <19; IK03; IP40 (from the front); SDCM<3; Class II; Loop in loop out connector for quick installation; DALI dimmable.</li>