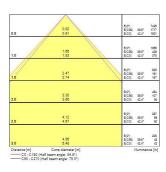

LED driver constant current                |
| Dimmable                        | Yes                                        |
| Dimming method                  | DALI                                       |
| Minimum dimming level (%)       | 1                                          |
| LED Flickering Rate             | Ultra low (5% or less)                     |
| Housing colour                  | RAL 9003 - Signal white                    |
| IP rating                       | IP40/20                                    |
| IK rating                       | IK03                                       |
| Product EAN number              | 5410288422251                              |

#### **PHOTOMETRY**



## START Panel UGR19 1200x300 START Panel UGR19 1200x300 DALI 3600Lm 830 0042225





### **TECHNICAL DRAWINGS**