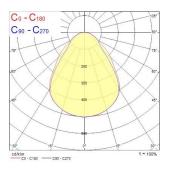

ED driver constant current                |
| Dimmable                        | Yes                                        |
| Dimming method                  | DALI                                       |
| Minimum dimming level (%)       | 1                                          |
| LED Flickering Rate             | Ultra low (5% or less)                     |
| Housing colour                  | RAL 9003 - Signal white                    |
| IP rating                       | IP40/20                                    |
| IK rating                       | IK03                                       |
| Product EAN number              | 5410288422251                              |

#### **PHOTOMETRY**



## START Panel UGR19 1200x300 START Panel UGR19 1200x300 DALI 3600Lm 830 0042225





### **TECHNICAL DRAWINGS**