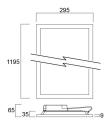

|
| Dimmable                        | Yes                                        |
| Dimming method                  | DALI                                       |
| Minimum dimming level (%)       | 1                                          |
| LED Flickering Rate             | Ultra low (5% or less)                     |
| Housing colour                  | RAL 9003 - Signal white                    |
| IP rating                       | IP40/20                                    |
| IK rating                       | IK03                                       |
| Product EAN number              | 5410288422251                              |

#### **PHOTOMETRY**



## START Panel UGR19 1200x300 START Panel UGR19 1200x300 DALI 3600Lm 830 0042225





### **TECHNICAL DRAWINGS**