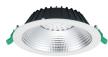

# **Product features**

Insaver Slim is a ceiling recessed LED downlight (IP44 from the front), Die-cast aluminium body, loop in loop out connector for quick installation, Non dimmable LED driver, 4000K; UGR <19 with shallow product depth 60mm. The range features a multipower functionality where the luminous flux of the luminaire can be tailored to local needs by only setting a quick selector switch on the driver. 8 steps available with adjustable lumen output of 650 - 2050lm at 4000K. Meets TP(a) requirements.

## PRODUCT OVERVIEW

| Product name                    | Insaver Slim IP44 205 Multi650-2050 840 |
|---------------------------------|-----------------------------------------|
| Technology                      | LED                                     |
| Cap/Base                        | N/A                                     |
| Housing                         | Aluminium                               |
| Mount                           | Ceiling recessed mounting               |
| General application             | Hospitality, Office, Retail             |
| ETIM Class                      | EC001744                                |
| E-number FI                     | 4278528                                 |
| Warranty                        | 5 years                                 |
| Fixture luminous flux (lm)      | 2050                                    |
| Luminaire efficacy (lm/W)       | 128                                     |
| Colour temperature (K)          | 4000                                    |
| Light colour                    | Neutral White                           |
| CRI (Ra)                        | 80                                      |
| Colour Variation Initial (SDCM) | SDCM3                                   |
| Beam Angle (°)                  | 70                                      |
| Glare control                   | < 19                                    |
| Photobiological Risk Group      | RG1                                     |
| Total power consumption (W)     | 16                                      |
| Electrical protection           | Class II                                |
| Control gear type               | LED driver constant current             |
| Dimmable                        | No                                      |
| Dimming method                  | N/A                                     |
| LED Flickering Rate             | Ultra low (5% or less)                  |
| Housing colour                  | RAL 9003 - Signal white                 |
| IP rating                       | IP44/20                                 |
| IK rating                       | IK07                                    |
| Product EAN number              | 5410288305516                           |