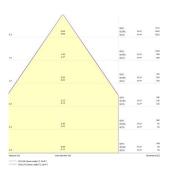

rotection           | Class II                                |
| Control gear type               | LED driver constant current             |
| Dimmable                        | No                                      |
| Dimming method                  | N/A                                     |
| LED Flickering Rate             | Ultra low (5% or less)                  |
| Housing colour                  | RAL 9003 - Signal white                 |
| IP rating                       | IP44/20                                 |
| IK rating                       | IK07                                    |
| Product EAN number              | 5410288305516                           |

#### **PHOTOMETRY**



# **INSAVER SLIM 205/225 MULTIPOWER**

Insaver Slim IP44 205 Multi650-2050 840 0030551





### **TECHNICAL DRAWINGS**