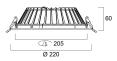

|
| Control gear type               | LED driver constant current             |
| Dimmable                        | No                                      |
| Dimming method                  | N/A                                     |
| LED Flickering Rate             | Ultra low (5% or less)                  |
| Housing colour                  | RAL 9003 - Signal white                 |
| IP rating                       | IP44/20                                 |
| IK rating                       | IK07                                    |
| Product EAN number              | 5410288305516                           |

#### **PHOTOMETRY**



# **INSAVER SLIM 205/225 MULTIPOWER**

Insaver Slim IP44 205 Multi650-2050 840 0030551





### **TECHNICAL DRAWINGS**