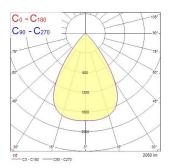

tection           | Class II                                |
| Control gear type               | LED driver constant current             |
| Dimmable                        | No                                      |
| Dimming method                  | N/A                                     |
| LED Flickering Rate             | Ultra low (5% or less)                  |
| Housing colour                  | RAL 9003 - Signal white                 |
| IP rating                       | IP44/20                                 |
| IK rating                       | IK07                                    |
| Product EAN number              | 5410288305516                           |

#### **PHOTOMETRY**



# **INSAVER SLIM 205/225 MULTIPOWER**

Insaver Slim IP44 205 Multi650-2050 840 0030551





### **TECHNICAL DRAWINGS**