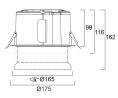

| LED driver constant current       |
| Control gear mounting           | Remote                            |
| Dimmable                        | Yes                               |
| Dimming method                  | SylSmart SSC                      |
| Minimum dimming level (%)       | 1                                 |
| Housing colour                  | RAL 9016 - Traffic white / Bezel  |
| IP rating                       | IP20                              |
| IK rating                       | IK02                              |
| Product EAN number              | 5025768599387                     |
|                                 |                                   |

# Concord

## Equinox EQUINOX 165 2300 TRIMLESS 930 SSC 2059938

### PHOTOMETRY



### **TECHNICAL DRAWINGS**