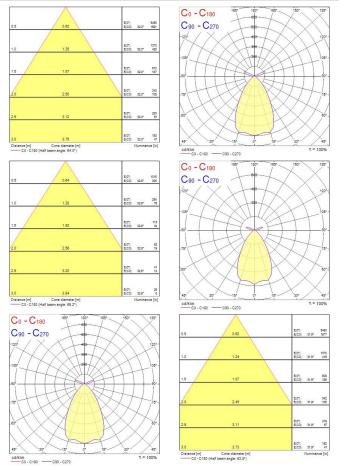

Control gear type               | LED driver constant current       |
| Control gear mounting           | Remote                            |
| Dimmable                        | Yes                               |
| Dimming method                  | SylSmart SSC                      |
| Minimum dimming level (%)       | 1                                 |
| Housing colour                  | RAL 9016 - Traffic white / Bezel  |
| IP rating                       | IP20                              |
| IK rating                       | IK02                              |
| Product EAN number              | 5025768599387                     |
|                                 |                                   |

# Concord

## Equinox EQUINOX 165 2300 TRIMLESS 930 SSC 2059938

### PHOTOMETRY



### **TECHNICAL DRAWINGS**