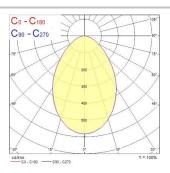

|
| 100                              |
| 3000                             |
| Warm White                       |
| 80                               |
| SDCM5                            |
| 74                               |
| < 23                             |
| RG0                              |
| 25                               |
| Class II                         |
| LED driver constant current      |
| No                               |
| N/A                              |
| Ultra low (5% or less)           |
| RAL 9003 - Signal white          |
| IP44/20                          |
| IK07                             |
| 8711971318248                    |
|                                  |



## Syl-lighter LED II 240 Syl-Lighter LED II 240 RO 25W WW 3031824

### **PHOTOMETRY**





### **TECHNICAL DRAWINGS**