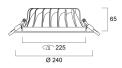

### **TECHNICAL DRAWINGS**

#### **Product features**

Ceiling recessed IP44 from the front LED downlight, perfect where limited ceiling void is available with only 65mm product depth and 225mm cutout. Ideal replacement for 2x26W CFL downlights. The polycarbonate diffuser allows for a wider light distribution and increased spacings between luminiares. Loop in loop out connector allows for quick installation. Die-cast aluminium body, 2071LM, 25W, 83lm/W, 3000K, Driver Current: 632mA, CRI80, 74° beam angle, Non-dimmable LED driver, IP44 from the front, IK07, (HxW) 65x225mm, 0.65kg, RAL9003, Class 2, 220-240V,