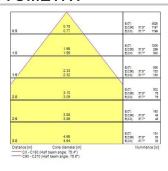

|
| 100                              |
| 3000                             |
| Warm White                       |
| 80                               |
| SDCM5                            |
| 74                               |
| < 23                             |
| RG0                              |
| 25                               |
| Class II                         |
| LED driver constant current      |
| No                               |
| N/A                              |
| Ultra low (5% or less)           |
| RAL 9003 - Signal white          |
| IP44/20                          |
| IK07                             |
| 8711971318248                    |
|                                  |



## Syl-lighter LED II 240 Syl-Lighter LED II 240 RO 25W WW 3031824

### **PHOTOMETRY**





### **TECHNICAL DRAWINGS**