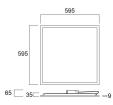

rent               |
| Dimmable                        | No                                        |
| Dimming method                  | N/A                                       |
| LED Flickering Rate             | Ultra low (5% or less)                    |
| Housing colour                  | RAL 9003 - Signal white                   |
| IP rating                       | IP40/20                                   |
| IK rating                       | IK03                                      |
| Product EAN number              | 5410288412368                             |
|                                 |                                           |

### **PHOTOMETRY**



# START Panel IP40 UGR19 600x600 START Panel UGR19 600x600 4000lm 940 LILO 0041236





### **TECHNICAL DRAWINGS**