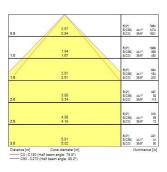

| LED driver constant current               |
| Dimmable                        | No                                        |
| Dimming method                  | N/A                                       |
| LED Flickering Rate             | Ultra low (5% or less)                    |
| Housing colour                  | RAL 9003 - Signal white                   |
| IP rating                       | IP40/20                                   |
| IK rating                       | IK03                                      |
| Product EAN number              | 5410288412368                             |
|                                 |                                           |

### **PHOTOMETRY**



# START Panel IP40 UGR19 600x600 START Panel UGR19 600x600 4000lm 940 LILO 0041236





### **TECHNICAL DRAWINGS**