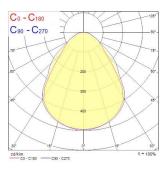

| LED driver constant current               |
| Dimmable                        | No                                        |
| Dimming method                  | N/A                                       |
| LED Flickering Rate             | Ultra low (5% or less)                    |
| Housing colour                  | RAL 9003 - Signal white                   |
| IP rating                       | IP40/20                                   |
| IK rating                       | IK03                                      |
| Product EAN number              | 5410288412368                             |
|                                 |                                           |

### **PHOTOMETRY**



# START Panel IP40 UGR19 600x600 START Panel UGR19 600x600 4000lm 940 LILO 0041236





### **TECHNICAL DRAWINGS**