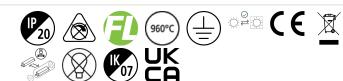

## PRODUCT OVERVIEW

| Product name                | T26 2x36W G13                          |
|-----------------------------|----------------------------------------|
| Technology                  | Fluorescent                            |
| Cap/Base                    | G13                                    |
| Housing                     | Steel                                  |
| Mount                       | Ceiling surface mounting               |
| Environment                 | Interior                               |
| General application         | Education, Hospitality, Office, Retail |
| ETIM Class                  | EC002892                               |
| Warranty                    | 2 years                                |
| Fixture luminous flux (lm)  | 4355                                   |
| Luminaire efficacy (lm/W)   | 60                                     |
| LOR (%)                     | 65                                     |
| Light colour                | N/A                                    |
| Light source included       | Fixture without Lightsource            |
| Total power consumption (W) | 72                                     |
| Electrical protection       | Class I                                |
| Control gear type           | Electronic ballast                     |
| Control gear mounting       | Integral                               |
| Dimmable                    | No                                     |
| Housing colour              | White                                  |
| IP rating                   | IP20                                   |
| IK rating                   | IK07                                   |
| Product EAN number          | 5410288551159                          |