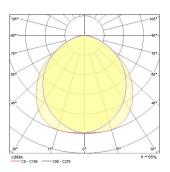

| Fixture without Lightsource            |
| Total power consumption (W) | 72                                     |
| Electrical protection       | Class I                                |
| Control gear type           | Electronic ballast                     |
| Control gear mounting       | Integral                               |
| Dimmable                    | No                                     |
| Housing colour              | White                                  |
| IP rating                   | IP20                                   |
| IK rating                   | IK07                                   |
| Product EAN number          | 5410288551159                          |

## **PHOTOMETRY**



# Sylmaster T8 PA Louvre - Electronic Ballast *T26 2x36W G13* 0055115





## **TECHNICAL DRAWINGS**