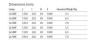

## PRODUCT OVERVIEW

| Product name                | T26 2x36W G13                          |
|-----------------------------|----------------------------------------|
| Technology                  | Fluorescent                            |
| Cap/Base                    | G13                                    |
| Housing                     | Steel                                  |
| Mount                       | Ceiling surface mounting               |
| Environment                 | Interior                               |
| General application         | Education, Hospitality, Office, Retail |
| ETIM Class                  | EC002892                               |
| Warranty                    | 2 years                                |
| Fixture luminous flux (lm)  | 4355                                   |
| Luminaire efficacy (lm/W)   | 60                                     |
| LOR (%)                     | 65                                     |
| Light colour                | N/A                                    |
| Light source included       | Fixture without Lightsource            |
| Total power consumption (W) | 72                                     |
| Electrical protection       | Class I                                |
| Control gear type           | Electronic ballast                     |
| Control gear mounting       | Integral                               |
| Dimmable                    | No                                     |
| Housing colour              | White                                  |
| IP rating                   | IP20                                   |
| IK rating                   | IK07                                   |
| Product EAN number          | 5410288551159                          |