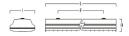

rce            |
| Total power consumption (W) | 72                                     |
| Electrical protection       | Class I                                |
| Control gear type           | Electronic ballast                     |
| Control gear mounting       | Integral                               |
| Dimmable                    | No                                     |
| Housing colour              | White                                  |
| IP rating                   | IP20                                   |
| IK rating                   | IK07                                   |
| Product EAN number          | 5410288551159                          |

## **PHOTOMETRY**



# Sylmaster T8 PA Louvre - Electronic Ballast *T26 2x36W G13* 0055115





## **TECHNICAL DRAWINGS**