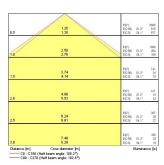

| Fixture without Lightsource            |
| Total power consumption (W) | 72                                     |
| Electrical protection       | Class I                                |
| Control gear type           | Electronic ballast                     |
| Control gear mounting       | Integral                               |
| Dimmable                    | No                                     |
| Housing colour              | White                                  |
| IP rating                   | IP20                                   |
| IK rating                   | IK07                                   |
| Product EAN number          | 5410288551159                          |

## **PHOTOMETRY**



# Sylmaster T8 PA Louvre - Electronic Ballast *T26 2x36W G13* 0055115





## **TECHNICAL DRAWINGS**