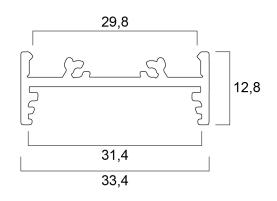

| Hospitality, Retail                            |
| ETIM Class                 | EC002557                                       |
| E-number FI                | 4278558                                        |
| Photobiological Risk Group | Not applicable                                 |
| Housing colour             | Silver                                         |
| IP rating                  | IP00                                           |
| IK rating                  | IK00                                           |
| Product EAN number         | 5410288215723                                  |
| Warranty                   | 3 years                                        |

## **SYLVANIA**

Profile shallow wide surface 30 (33x13) 2m SET 0021572

### **Technical drawings**