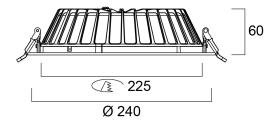

II                  |  |
| Control gear type LED driver constant current   |  |
| <b>Dimmable</b> Yes                             |  |



# Insaver Slim IP44 DALI 225 4800lm 830 **0030540**

| Minimum dimming level (%) | 1                       |
|---------------------------|-------------------------|
| LED Flickering Rate       | Ultra low (5% or less)  |
| Housing colour            | RAL 9003 - Signal white |
| IP rating                 | IP44/20                 |
| IK rating                 | IK07                    |
| Product EAN number        | 5410288305400           |
| Warranty                  | 5 years                 |
| Colour Code               | 830                     |
| Dimming method            | DALI                    |

## **Photometry**



## **Technical drawings**