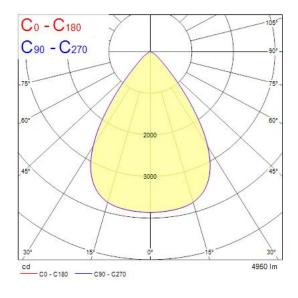

Electrical protection Class II                  |  |
| Control gear type LED driver constant current   |  |
| <b>Dimmable</b> Yes                             |  |



# Insaver Slim IP44 DALI 225 4800lm 830 **0030540**

| Minimum dimming level (%) | 1                       |
|---------------------------|-------------------------|
| LED Flickering Rate       | Ultra low (5% or less)  |
| Housing colour            | RAL 9003 - Signal white |
| IP rating                 | IP44/20                 |
| IK rating                 | IK07                    |
| Product EAN number        | 5410288305400           |
| Warranty                  | 5 years                 |
| Colour Code               | 830                     |
| Dimming method            | DALI                    |

## **Photometry**



## **Technical drawings**