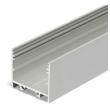

#### Product features

A deep wide 1000mm length anodised aluminium lighting profile that can be combined with multiple click diffusers (flat opal - 0022620, round opal - 0022621, square opal - 0022630) with a maximum LED strip width of 20mm. Can be mounted with 'Profile HO surface 16 raw alu.' or dedicated plates. Additional accessories like end caps, profile holders or mounting brackets need to be ordered separately.