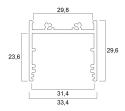

holders or mounting brackets need to be ordered separately.

# CERK

### **PRODUCT OVERVIEW**

| Product name        | Profile Deep Wide Surface 30 CDE-9/T 2m anodised |
|---------------------|--------------------------------------------------|
| Technology          | Accessory                                        |
| Housing             | Aluminium                                        |
| General application | Retail                                           |
| ETIM Class          | EC002557                                         |
| Warranty            | 3 years                                          |
| Housing colour      | Silver                                           |
| Product EAN number  | 5410288225999                                    |

### **TECHNICAL DRAWINGS**