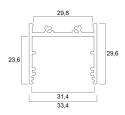

lders or mounting brackets need to be ordered separately.

## ₽K C €

### **PRODUCT OVERVIEW**

| Product name        | Profile Deep Wide Suface 30 CDE-9/T 3m annodised |
|---------------------|--------------------------------------------------|
| Technology          | Accessory                                        |
| Housing             | Aluminium                                        |
| General application | Retail                                           |
| ETIM Class          | EC002557                                         |
| Warranty            | 3 years                                          |
| Housing colour      | Silver                                           |
| Product EAN number  | 5410288226088                                    |

### **TECHNICAL DRAWINGS**