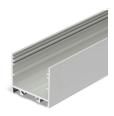

# Profile Deep Wide Surface 30 Profile Deep Wide Suface 30 CDE-9/T 3m annodised 0022608

#### **Product features**

A deep wide 3000mm length anodised aluminium lighting profile that can be combined with multiple click diffusers (flat opal - 0022624, round frosted - 0022625, square opal - 0022633) with a maximum LED strip width of 20mm. Can be mounted with 'Profile HO surface 16 raw alu.' or dedicated plates. Additional accessories like end caps, profile holders or mounting brackets need to be ordered separately.