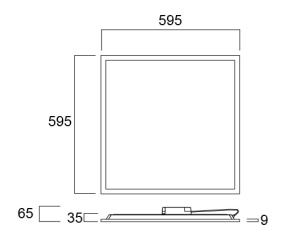

| Class II                                  |
| Control gear type               | LED driver constant current               |



# START Panel UGR19 600x600 DALI 4000lm 940 **0041269**

| Dimmable                  | Yes                     |
|---------------------------|-------------------------|
| Minimum dimming level (%) | 1                       |
| LED Flickering Rate       | Ultra low (5% or less)  |
| Housing colour            | RAL 9003 - Signal white |
| IP rating                 | IP40/20                 |
| IK rating                 | IK03                    |
| Product EAN number        | 5410288412696           |
| Warranty                  | 5 years                 |
| Dimming method            | DALI                    |

## **Photometry**



## **Technical drawings**