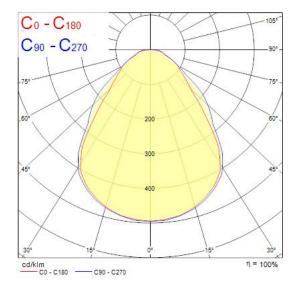

| Electrical protection           | Class II                                  |
| Control gear type               | LED driver constant current               |



# START Panel UGR19 600x600 DALI 4000lm 940 **0041269**

| Dimmable                  | Yes                     |
|---------------------------|-------------------------|
| Minimum dimming level (%) | 1                       |
| LED Flickering Rate       | Ultra low (5% or less)  |
| Housing colour            | RAL 9003 - Signal white |
| IP rating                 | IP40/20                 |
| IK rating                 | IK03                    |
| Product EAN number        | 5410288412696           |
| Warranty                  | 5 years                 |
| Dimming method            | DALI                    |

## **Photometry**



## **Technical drawings**