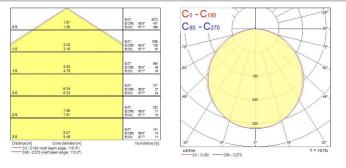

| 36                                  |
| Electrical protection           | Class II                            |
| Control gear type               | LED driver constant current         |
| Dimmable                        | No                                  |
| Dimming method                  | N/A                                 |
| LED Flickering Rate             | Ultra low (5% or less)              |
| Housing colour                  | RAL 9003 - Signal white             |
| IP rating                       | IP40/20                             |
| IK rating                       | IK03                                |
| Product EAN number              | 5410288428697                       |



# START Panel IP40 600x600 START Panel 600x600 3800Lm 830 LILO 0042869

### PHOTOMETRY



## **TECHNICAL DRAWINGS**