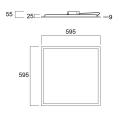

|
| Electrical protection           | Class II                            |
| Control gear type               | LED driver constant current         |
| Dimmable                        | No                                  |
| Dimming method                  | N/A                                 |
| LED Flickering Rate             | Ultra low (5% or less)              |
| Housing colour                  | RAL 9003 - Signal white             |
| IP rating                       | IP40/20                             |
| IK rating                       | IK03                                |
| Product EAN number              | 5410288428697                       |



# START Panel IP40 600x600 START Panel 600x600 3800Lm 830 LILO 0042869

### PHOTOMETRY



## **TECHNICAL DRAWINGS**